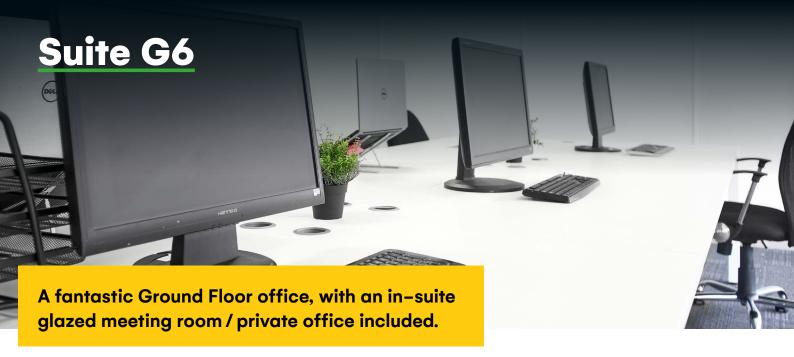

This open plan office can accommodate up to 8 desks, plus another 4 set within the private glazed section. The suite is ideally located within close proximity to the on-site meeting rooms and fitness suite at LSP.

#### **SPECIFICATION**

Comfort Cooling System

DDA Compliant

Fully Furnished

Suspended Ceilings
LED Lighting

Internal Glazing

Lockable Door

WiFi Enabled